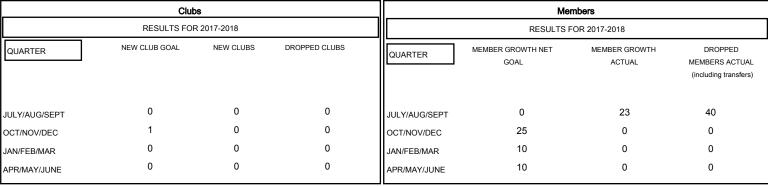

## GOALS AND ACTUAL NEW CLUBS CUMULATIVE

## GOALS AND ACTUAL MEMBERS CUMULATIVE

| DROPPED CLUBS: 0     |    | 16 CLUBS OF 69 ADDED 1 OR MORE<br>NEW MEMBERS | GENDER DISTRIBUTION           MALE         1,580 (79.12%)           FEMALE         417 (20.88%) |     |
|----------------------|----|-----------------------------------------------|-------------------------------------------------------------------------------------------------|-----|
| DROPPED MEMBERS      |    |                                               | Women Percentage Fiscal Year Goal: 22%                                                          |     |
| DECEASED             | 3  | CLICK HERE FOR CUMULATIVE MEMBERSHIP DATA     | TOTAL FAMILY UNIT MEMBERS                                                                       | 322 |
| CLUB CANCELLED OTHER | 37 |                                               | FAMILY MEMBERS PAYING HALF DUES                                                                 | 164 |
| TOTAL                | 40 |                                               |                                                                                                 |     |