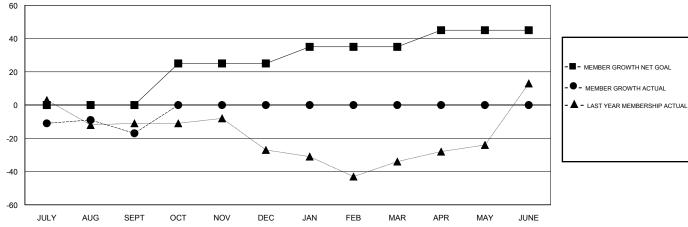

## GOALS AND ACTUAL MEMBERS CUMULATIVE

| DROPPED CLUBS: 0     |    | 16 CLUBS OF 69 ADDED 1 OR MORE<br>NEW MEMBERS | GENDER DISTRIBUTION           MALE         1,580 (79.12%)           FEMALE         417 (20.88%) |     |
|----------------------|----|-----------------------------------------------|-------------------------------------------------------------------------------------------------|-----|
| DROPPED MEMBERS      |    |                                               | Women Percentage Fiscal Year Goal: 22%                                                          |     |
| DECEASED             | 3  | CLICK HERE FOR CUMULATIVE MEMBERSHIP DATA     | TOTAL FAMILY UNIT MEMBERS                                                                       | 322 |
| CLUB CANCELLED OTHER | 37 |                                               | FAMILY MEMBERS PAYING HALF DUES                                                                 | 164 |
| TOTAL                | 40 |                                               |                                                                                                 |     |